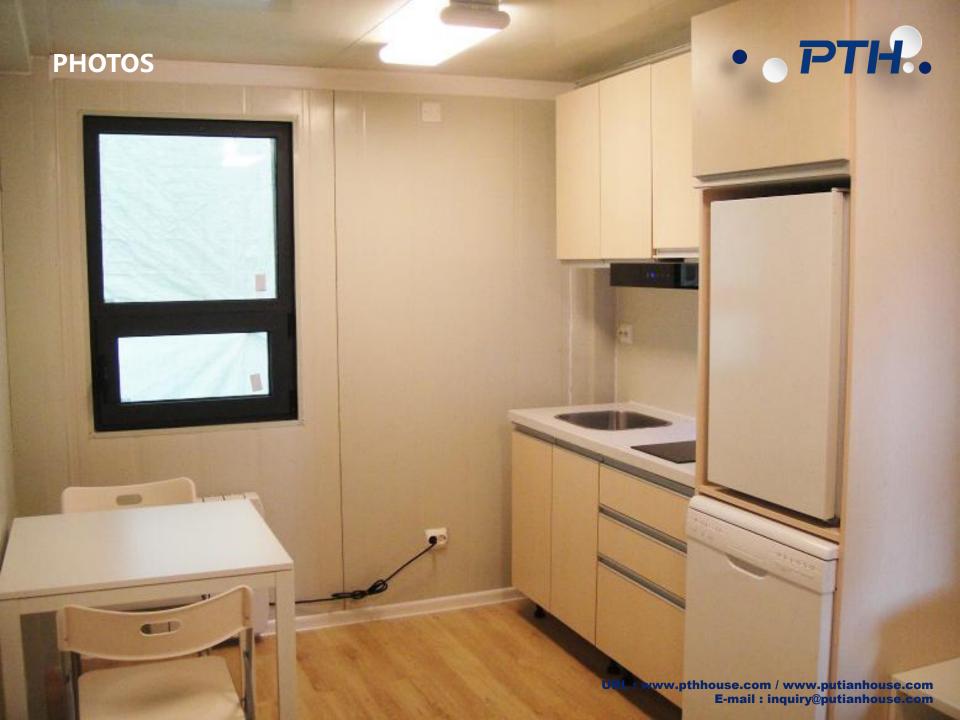

The load and insulation of the house are designed according to the standards of the Northern Europe. The roof and floor are 100mmPU insulated, the windows are triple-glazed, and the power and bathroom are CE certified. PTH provides a one-stop service, interior furniture, bed, wardrobe, dining table and electrical parts are all provided by PTH.