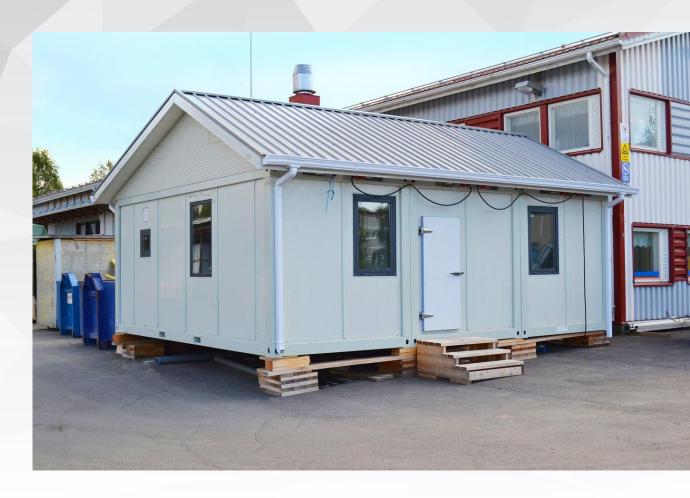

# **Container house in Finland**

1.Date: year 2013 2.Location: Finland 3.Scale: 3x20ft;

5x20ft

4. Category:
container
house+pitched roof
5.Function:
dormitory, meeting
room

6. Characteristics: load and insulation meet Northern Europe standards, small area living housing solutions

### Project features:

A small dormitory house in Finland consists of 3 units of 20ft container and a pitched roof. Two of 20ft container contain a side toilet and a bedroom. The middle container is used as a living room, dining room and kitchen. In addition, 5 units of 20ft container are combined to form a large conference room.

The load and insulation of the house are designed according to the standards of the Northern Europe. The roof and floor are 100mmPU insulated, the windows are triple-glazed, and the power and bathroom are CE certified. PTH provides a one-stop service, interior furniture, bed, wardrobe, dining table and electrical parts are all provided by PTH.

The design, functionality and practicality meet the basic needs of customers, and the comfort of living is also very high. This house is very popular in the local area.