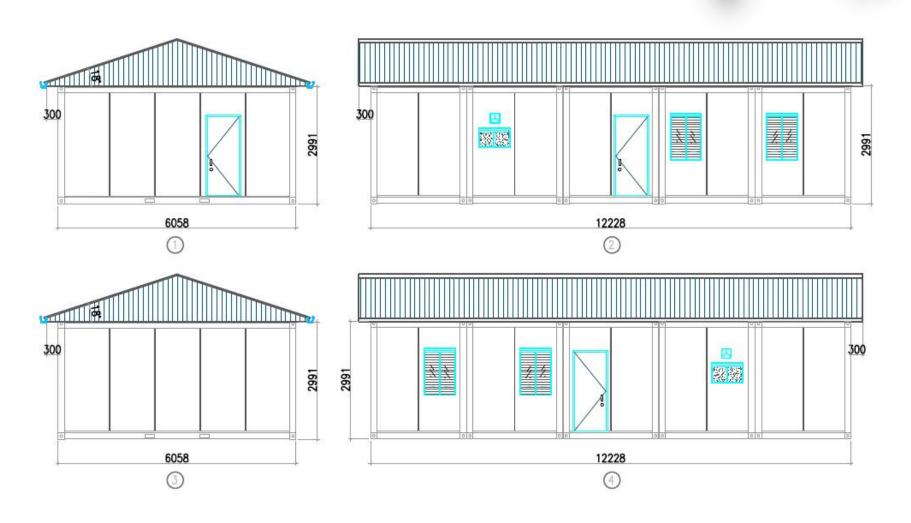

### Project features:

A small dormitory house in Finland consists of 3 units of 20ft container and a pitched roof. Two of 20ft container contain a side toilet and a bedroom. The middle container is used as a living room, dining room and kitchen. In addition, 5 units of 20ft container are combined to form a large conference room.

The load and insulation of the house are designed according to the standards of the Northern Europe. The roof and floor are 100mmPU insulated, the windows are triple-glazed, and the power and bathroom are CE certified. PTH provides a one-stop service, interior furniture, bed, wardrobe, dining table and electrical parts are all provided by PTH.