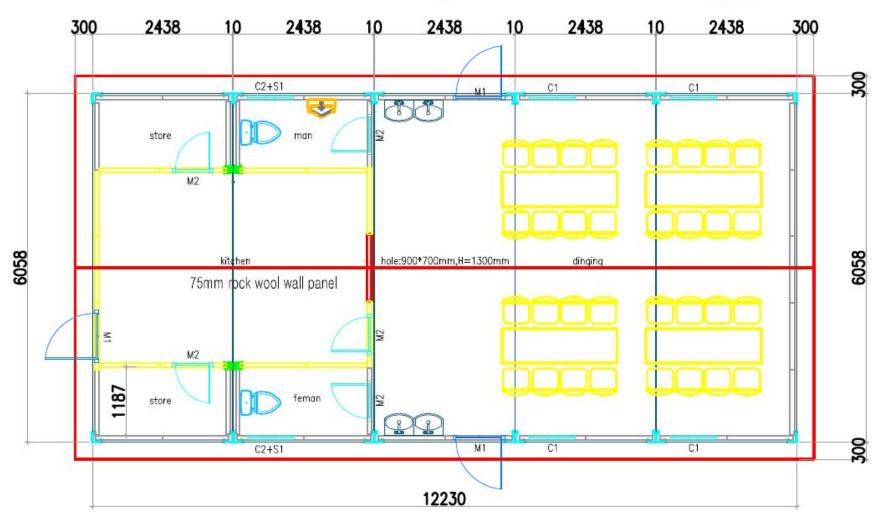

### Project features:

A small dormitory house in Finland consists of 3 units of 20ft container and a pitched roof. Two of 20ft container contain a side toilet and a bedroom. The middle container is used as a living room, dining room and kitchen. In addition, 5 units of 20ft container are combined to form a large conference room.

The load and insulation of the house are designed according to the standards of the Northern Europe. The roof and floor are 100mmPU insulated, the windows are triple-glazed, and the power and bathroom are CE certified. PTH provides a one-stop service, interior furniture, bed, wardrobe, dining table and electrical parts are all provided by PTH.