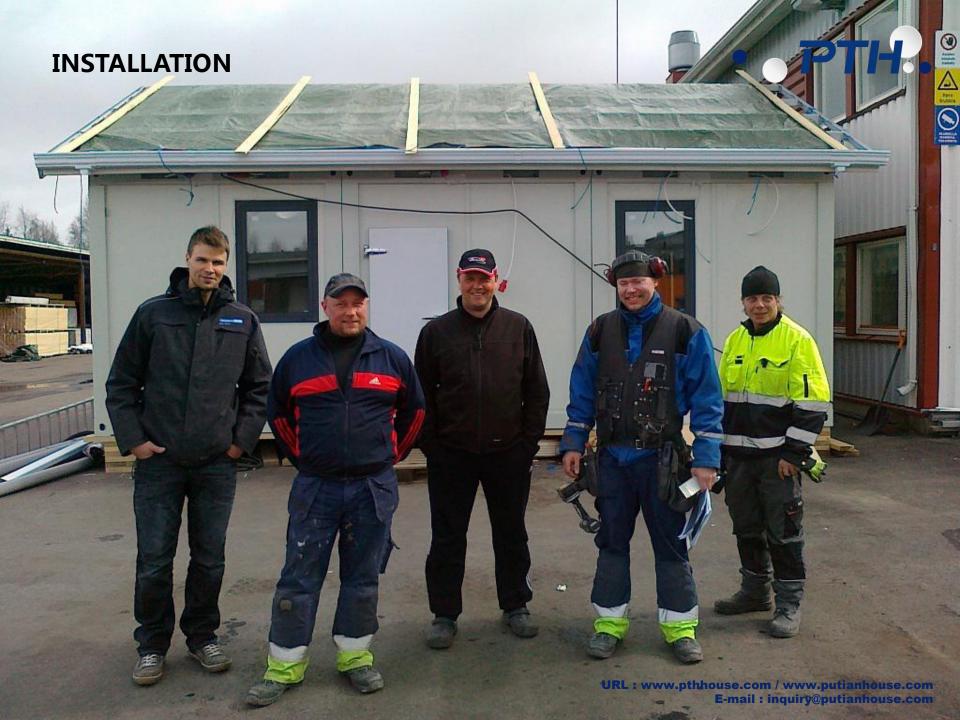

### Project features:

A small dormitory house in Finland consists of 3 units of 20ft container and a pitched roof. Two of 20ft container contain a side toilet and a bedroom. The middle container is used as a living room, dining room and kitchen. In addition, 5 units of 20ft container are combined to form a large conference room.

The load and insulation of the house are designed according to the standards of the Northern Europe. The roof and floor are 100mmPU insulated, the windows are triple-glazed, and the power and bathroom are CE certified. PTH provides a one-stop service, interior furniture, bed, wardrobe, dining table and electrical parts are all provided by PTH.