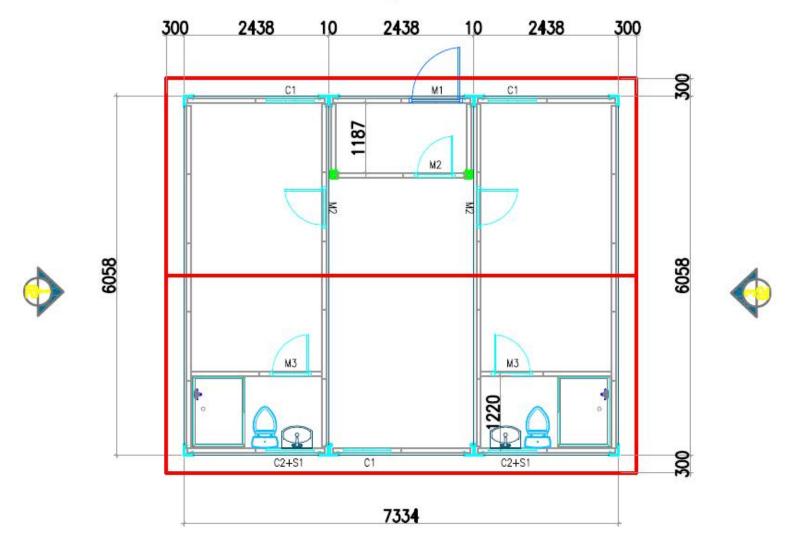

### Project features:

A small dormitory house in Finland consists of 3 units of 20ft container and a pitched roof. Two of 20ft container contain a side toilet and a bedroom. The middle container is used as a living room, dining room and kitchen. In addition, 5 units of 20ft container are combined to form a large conference room.

The load and insulation of the house are designed according to the standards of the Northern Europe. The roof and floor are 100mmPU insulated, the windows are triple-glazed, and the power and bathroom are CE certified. PTH provides a one-stop service, interior furniture, bed, wardrobe, dining table and electrical parts are all provided by PTH.