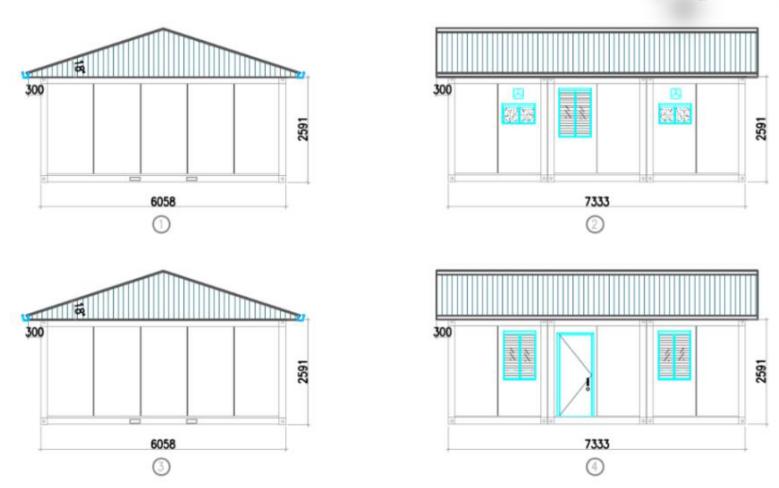

### Project features:

A small dormitory house in Finland consists of 3 units of 20ft container and a pitched roof. Two of 20ft container contain a side toilet and a bedroom. The middle container is used as a living room, dining room and kitchen. In addition, 5 units of 20ft container are combined to form a large conference room.

The load and insulation of the house are designed according to the standards of the Northern Europe. The roof and floor are 100mmPU insulated, the windows are triple-glazed, and the power and bathroom are CE certified. PTH provides a one-stop service, interior furniture, bed, wardrobe, dining table and electrical parts are all provided by PTH.