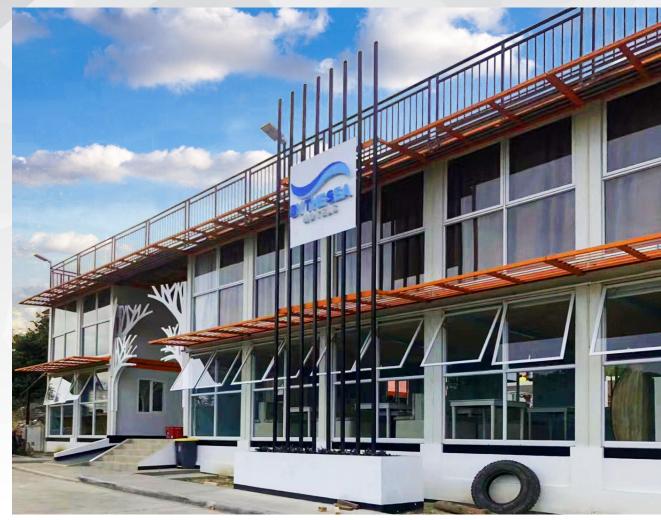

## **Philippine Container Hotel**

1.Project No : PT160158 2.Project time : 2016 3.Project site : Philippine 4.Project scale : 72\*20ft container+1\*8ft container 5.Product type : container 6.Usage : Training school accommodation 7. Project features: the roof of the box strictly meets the requirements of first-class fire protection, and the pipeline system adopts the method of pipeline well

Project characteristics: The design of this project involves many professions, including architecture, structure, indoor and outdoor water supply and drainage, indoor and outdoor electricity and weak and outdoor rainwater collection and septic tank design. The project difficulty coefficient and quality requirements are relatively high.

The method of box roof and many details are handled by special methods, so that the box roof of this project strictly meets the requirements of first-class fire protection. In addition, the pipeline system of this project adopts the method of pipeline well. In particular, it is necessary to mention that in order to reduce the commissioning workload of on-site installation, we added the method of positioning cones at the bottom of the box, which is often seen in domestic projects. In this project, in order to meet the customer's deodorant function requirements, we adopted the deodorant floor drain method under the drain.