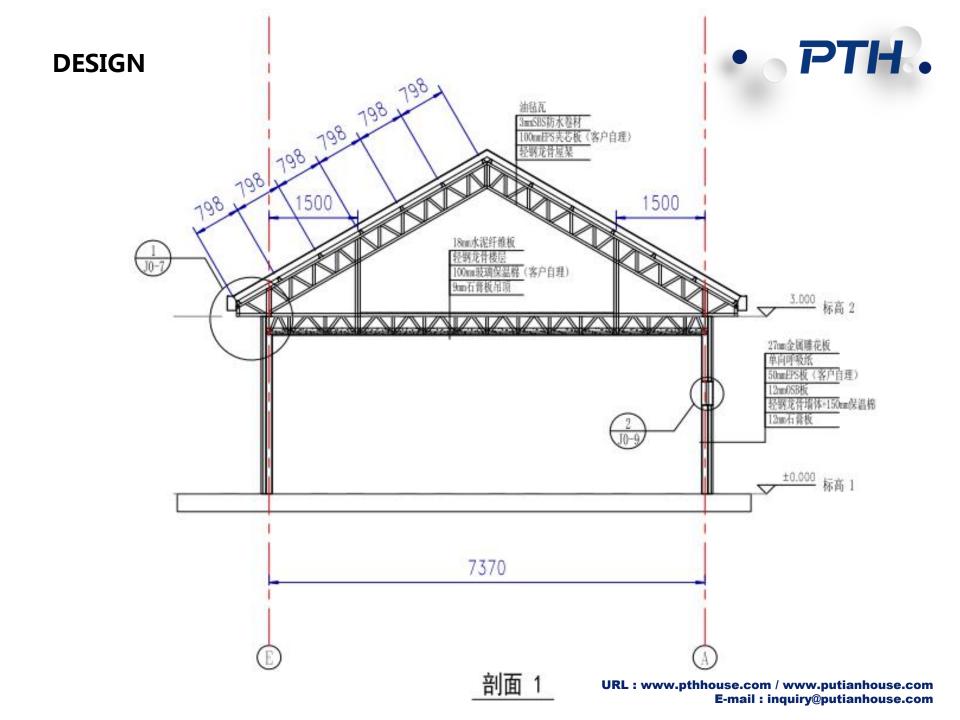

Roofing: asphalt roofing shingle+3mm SBS waterproof material + 100mm EPS sandwich panel

Exterior wall board: 27mmPU metal carved board (RAL9016) + one-way housewrap+50mmEPS panel +12mmOSB board +150mm glass insulation cotton + one-way housewrap +12mm plasterboard

Inner wall board: 12mm plasterboard+ 150mm glass insulation cotton + 12mm plasterboard+ one-way housewrap( housewrap on both sides of the inner wall)

5442

E-mail: inquiry@putianhouse.com