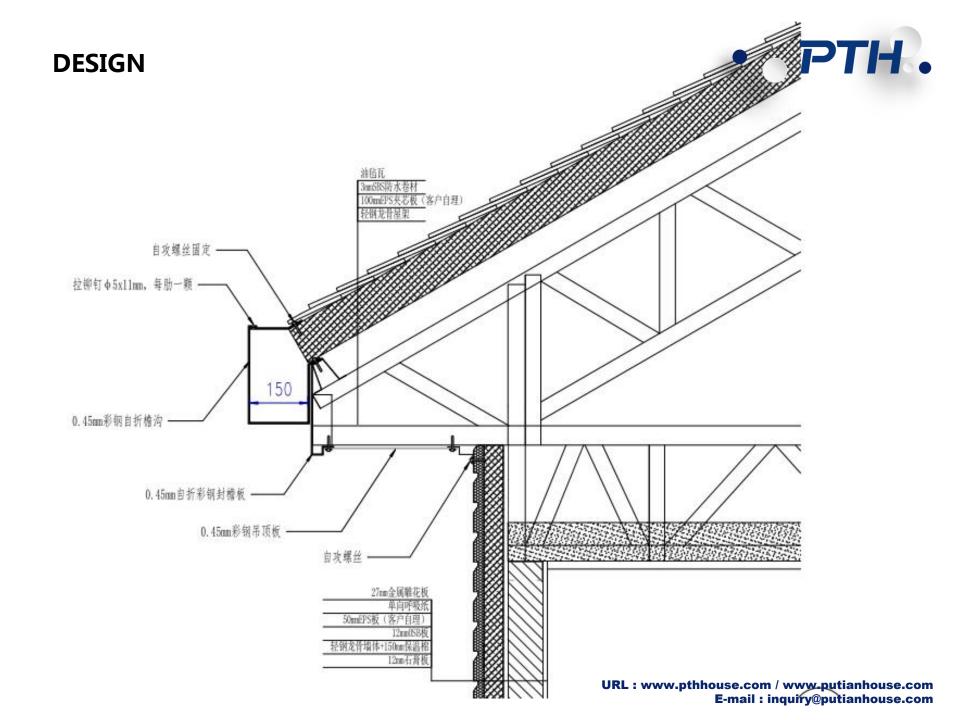

Roofing: asphalt roofing shingle+3mm SBS waterproof material + 100mm EPS sandwich panel

Exterior wall board: 27mmPU metal carved board (RAL9016) + one-way housewrap+50mmEPS panel +12mmOSB board +150mm glass insulation cotton + one-way housewrap +12mm plasterboard

Inner wall board: 12mm plasterboard+ 150mm glass insulation cotton + 12mm plasterboard+ one-way housewrap( housewrap on both sides of the inner wall)

5442

E-mail: inquiry@putianhouse.com