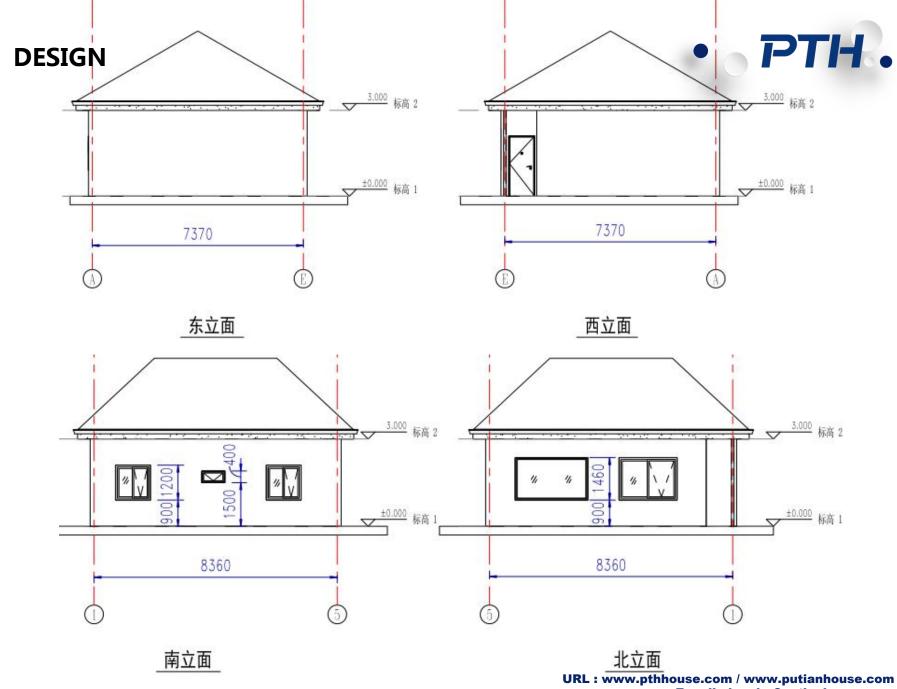

Project characteristics: The client is a real estate developer, and has cooperated with PTH many times. The client has high requirements for the villa type. After many improvements according to the client's requirements, the client has strict requirements on the roof shape and material. And customized cabinets and wardrobes as a matching.

Roofing: asphalt roofing shingle+3mm SBS waterproof material + 100mm EPS sandwich panel

Exterior wall board: 27mmPU metal carved board (RAL9016) + one-way housewrap+50mmEPS panel +12mmOSB board +150mm glass insulation cotton + one-way housewrap +12mm plasterboard

Inner wall board: 12mm plasterboard+ 150mm glass insulation cotton + 12mm plasterboard+ one-way housewrap( housewrap on both sides of the inner wall)

5442

E-mail: inquiry@putianhouse.com