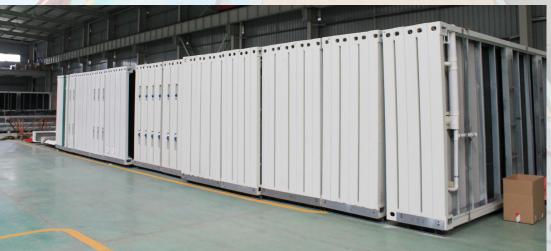

# **Container House in Reunion**

1. Project No. : PT190044

2. Date: Year 2019

3. Location: Reunion

4. Scale: 21units\*20ft standard container

house

5. Category: Container

house

6. Function: Office

7. Characteristics: Roof and floor are preassembled, which is easy to install, and the hot-dip galvanized frame is corrosion-resistant for local climate