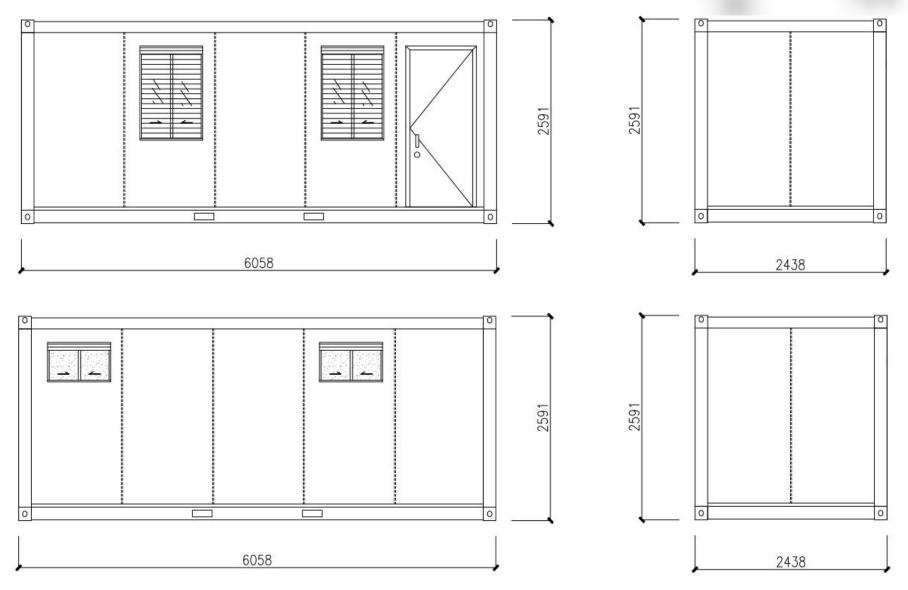

#### **DESIGN**

Design drawing is provided by client. The preliminary design is made in accordance to client's requirement and local building code. After getting the permission by local authority, PTH will do the shop drawing for production.

## **DESIGN**