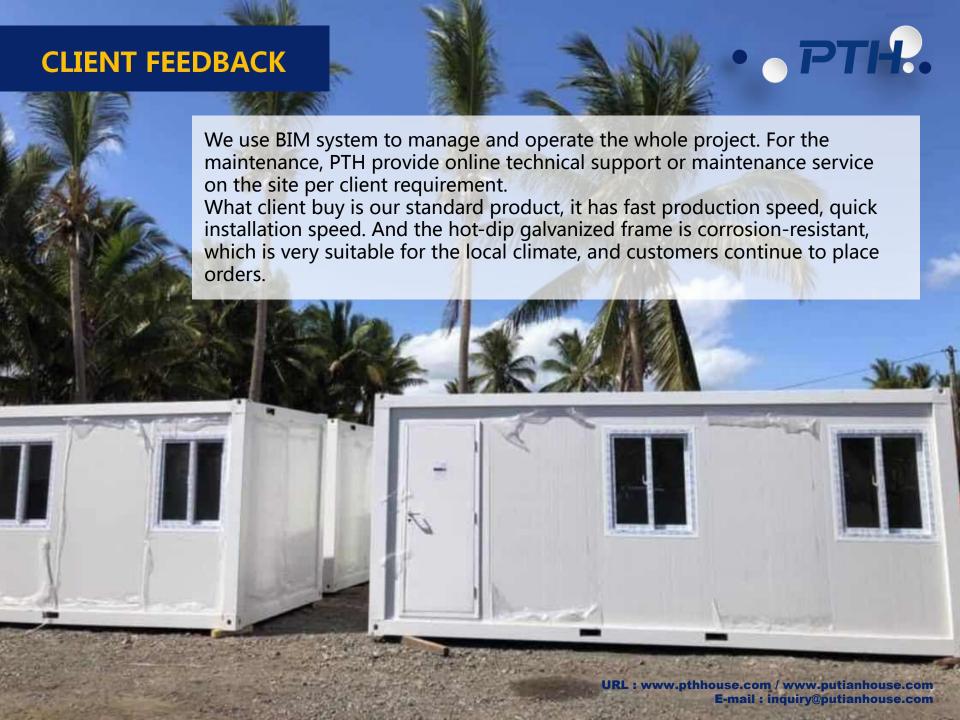

6. Function: Office

7. Characteristics: Roof and floor are preassembled, which is easy to install, and the hot-dip galvanized frame is corrosion-resistant for local climate