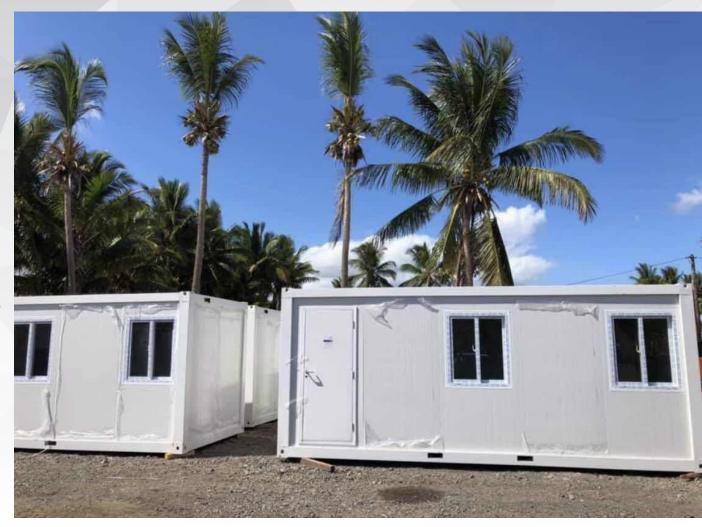

# **Container House in Reunion**

1. Project No. : PT190044

2. Date: Year 2019

3. Location: Reunion

4. Scale: 21units\*20ft standard container

house

5. Category: Container

house

6. Function: Office

7. Characteristics: Roof and floor are preassembled, which is easy to install, and the hot-dip galvanized frame is corrosion-resistant for local climate