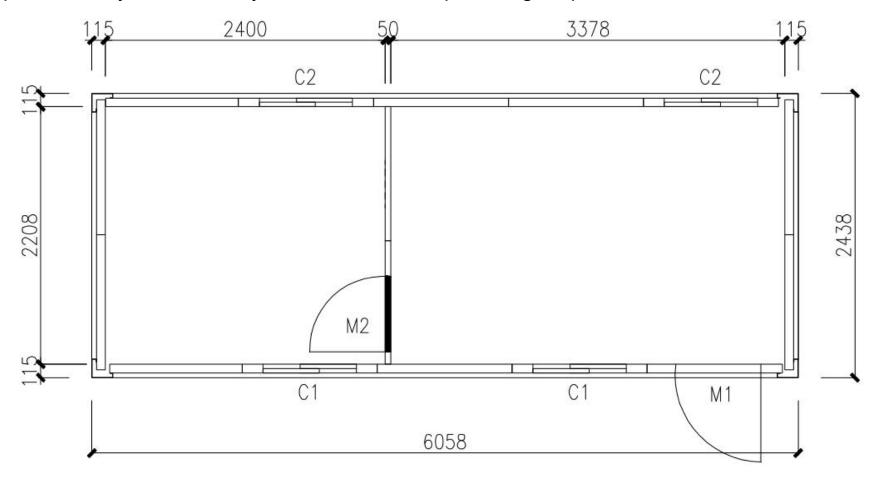

#### **DESIGN**

Design drawing is provided by client. The preliminary design is made in accordance to client's requirement and local building code. After getting the permission by local authority, PTH will do the shop drawing for production.

## **DESIGN**