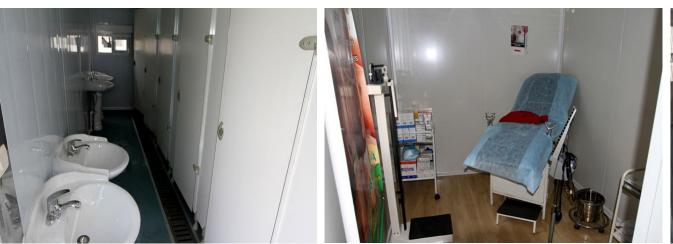

7. Characteristics: diversified functions, including public bathroom, laundry rooms, shower rooms, cold storage, clinics, residences and other functional buildings.

The biggest feature of the project is the diversified functions, including public toilets, laundry rooms, shower rooms, cold storage, clinics, residences and other functional buildings. Whether it is the building itself or the interior decoration, PTH will fully consider all aspects of the basic needs of local residents and provide basic public facilities design for the community.