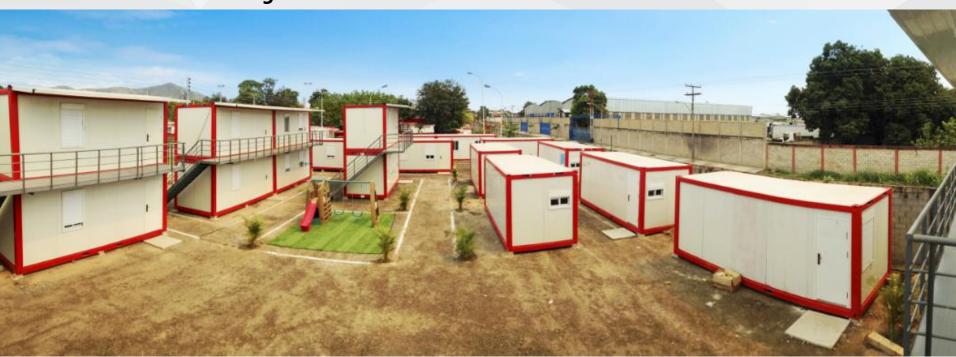

#### **Project Features:**

5443

In 2012, in order to solve the housing problem of low-income families, the Venezuelan government and American developers have jointly developed residential community projects. At that time, PTH was invited to participate in such an active and meaningful project.

The biggest feature of the project is the diversified functions, including public toilets, laundry rooms, shower rooms, cold storage, clinics, residences and other functional buildings. Whether it is the building itself or the interior decoration, PTH will fully consider all aspects of the basic needs of local residents and provide basic public facilities design for the community.

The preliminary design is made in accordance to client's requirement and local building code. After getting the permission by local authority, PTH will do the shop drawing for production.

We built six residential communities with a total of 474 20ft container houses. The main structure of the building is a two-story container house with red frames and white wall panels to meet the political needs of the local government.