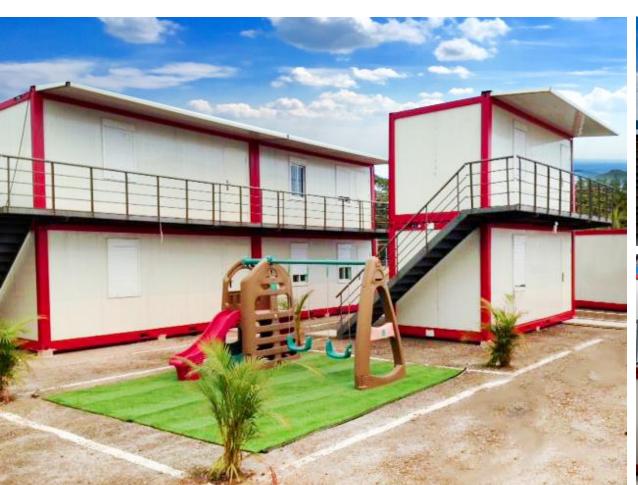

The biggest feature of the project is the diversified functions, including public toilets, laundry rooms, shower rooms, cold storage, clinics, residences and other functional buildings. Whether it is the building itself or the interior decoration, PTH will fully consider all aspects of the basic needs of local residents and provide basic public facilities design for the community.

The preliminary design is made in accordance to client's requirement and local building code. After getting the permission by local authority, PTH will do the shop drawing for production.

We built six residential communities with a total of 474 20ft container houses. The main structure of the building is a two-story container house with red frames and white wall panels to meet the political needs of the local government.