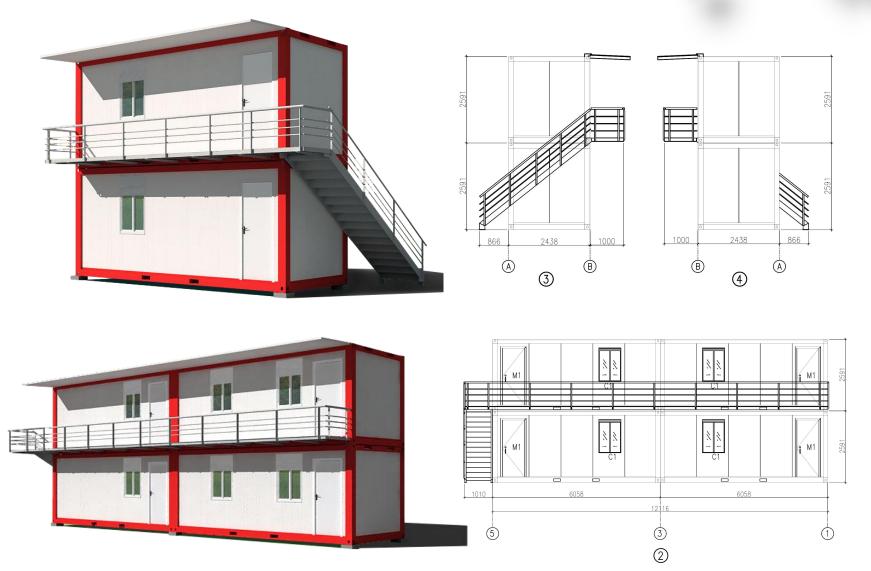

## **PROJECT DESIGN**

7654

7442

PTH owns 100+ architect and engineers at home and abroad, to provide customized design service for client with different requirements. We use the relevant information data of construction projects as the basis of the model to build the building model, and simulate the real information of the building through digital information simulation.

At present, we have finished the Revit research and development of company's products, laying a solid foundation to finish design effectively and accurately and also presenting details and three dimensional effects of our company's products to customers.

The preliminary design is made in accordance to client's requirement and local building code. After getting the permission by local authority, PTH will do the shop drawing for production.

We built six residential communities with a total of 474 20ft container houses. The main structure of the building is a two-story container house with red frames and white wall panels to meet the political needs of the local government.