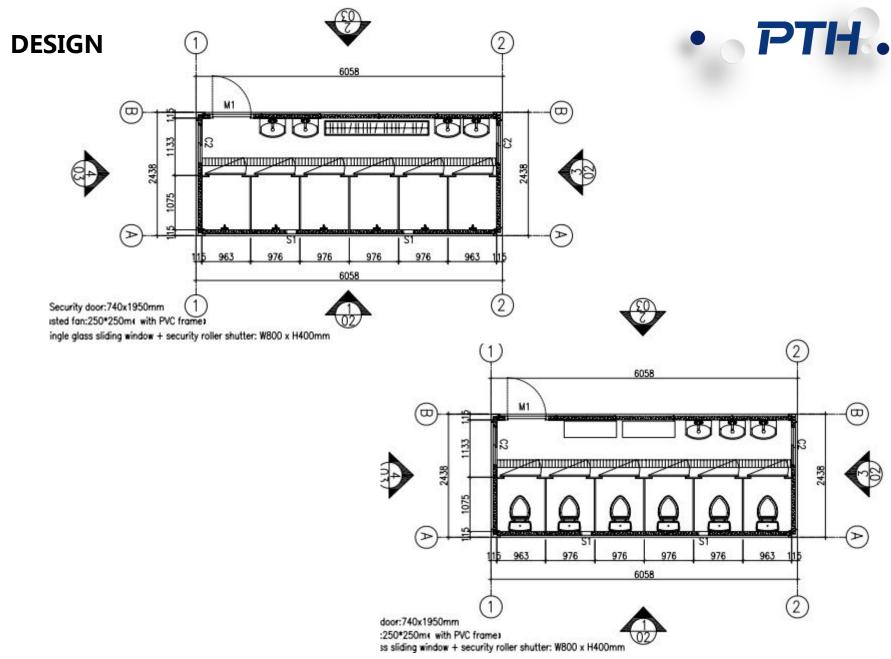

The biggest feature of the project is the diversified functions, including public toilets, laundry rooms, shower rooms, cold storage, clinics, residences and other functional buildings. Whether it is the building itself or the interior decoration, PTH will fully consider all aspects of the basic needs of local residents and provide basic public facilities design for the community.

The preliminary design is made in accordance to client's requirement and local building code. After getting the permission by local authority, PTH will do the shop drawing for production.

We built six residential communities with a total of 474 20ft container houses. The main structure of the building is a two-story container house with red frames and white wall panels to meet the political needs of the local government.