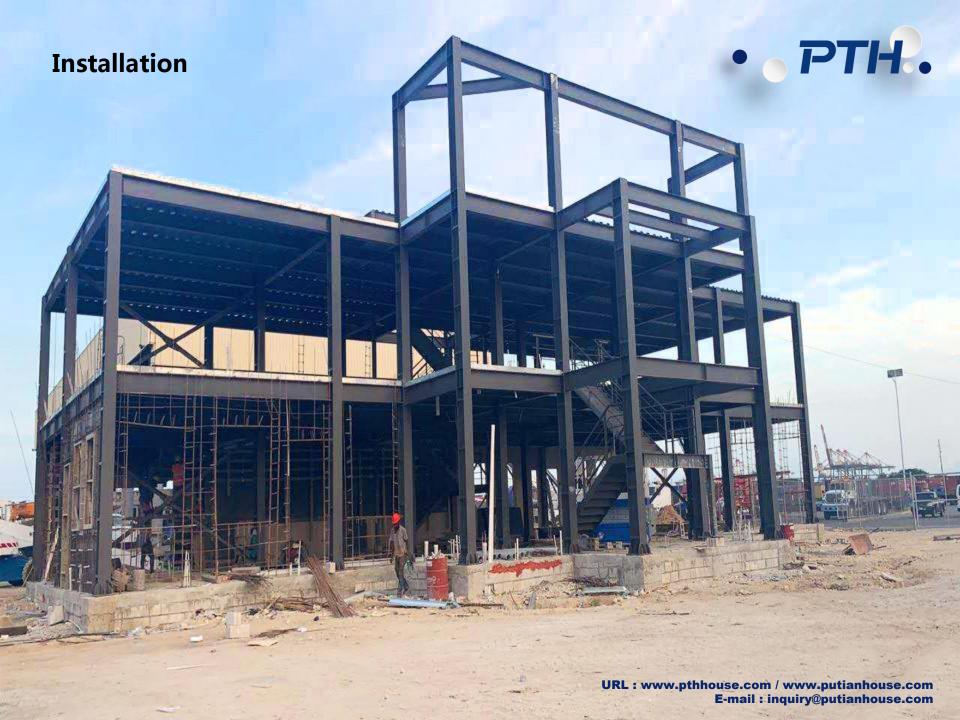

## **Installation**

PTH will provide complete and detailed installation drawings for the products. Our professional team can provide installation video for the product, intuitively display the installation steps and installation details of the product. PTH has on-site installation guidance experience for dozens of projects such as Mozambique Light Steel Villa Resort, Chile Container Camp, etc. It can provide EPC construction services and technical guidance according to customer needs to ensure the smooth and safe construction of projects.

Project Features: This project is used for office building. The construction area is 869 m², size is 12.5 m\*30.8 m, and the height is 3.2 m. The project is located on the Caribbean island of Jamaica, which is in the hurricane and earthquake zones, so it requires extremely high wind and earthquake resistance of the building. Through the communication with the local structural engineers, we finally determined the building load with the customer through the structural calculation. In order to avoid the use of wall support and affect the customer's use of the internal space, square steel column was used instead of H-beam in the whole building. Our engineers also made a lot of node optimization to create open space for the customer and facilitate the subsequent internal design and construction.