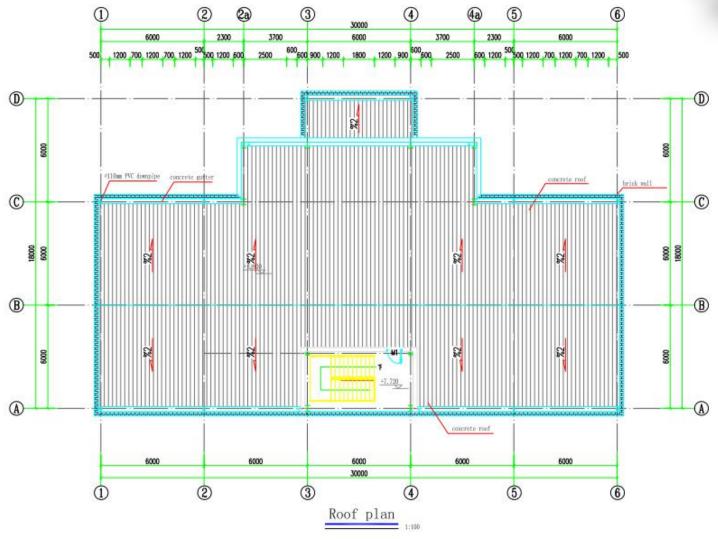

Project Features: This project is used for office building. The construction area is 869 m², size is 12.5 m\*30.8 m, and the height is 3.2 m. The project is located on the Caribbean island of Jamaica, which is in the hurricane and earthquake zones, so it requires extremely high wind and earthquake resistance of the building. Through the communication with the local structural engineers, we finally determined the building load with the customer through the structural calculation. In order to avoid the use of wall support and affect the customer's use of the internal space, square steel column was used instead of H-beam in the whole building. Our engineers also made a lot of node optimization to create open space for the customer and facilitate the subsequent internal design and construction.

5443

(1)

5443

The design of PTH are designed according to the customer's requirements and local building codes. After obtaining the local government's approval, the design can be further deepened after finally passing the local government's review.