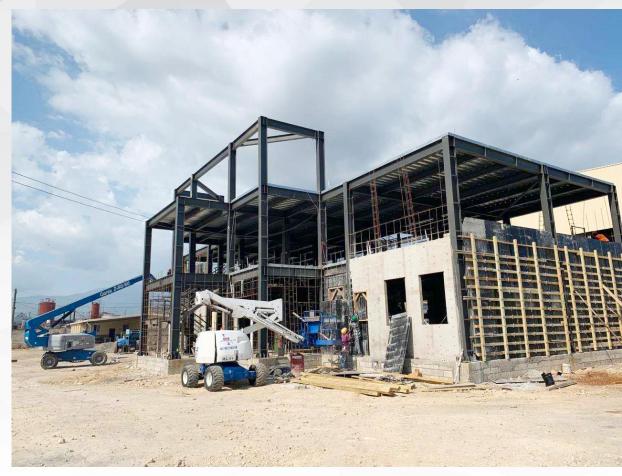

# Office building-Jamaica

1.Project No.: PT180314 2.Project time: 2018年 3.Location: Jamaica

4.Area: 869m<sup>2</sup>

5.Solution: steel structure
6.Usage: Office building
7. Features of the project:
The steel structure building located in the hurricane and earthquake zones requires very high wind resistance and seismic performance

Project Features: This project is used for office building. The construction area is 869 m², size is 12.5 m\*30.8 m, and the height is 3.2 m. The project is located on the Caribbean island of Jamaica, which is in the hurricane and earthquake zones, so it requires extremely high wind and earthquake resistance of the building. Through the communication with the local structural engineers, we finally determined the building load with the customer through the structural calculation. In order to avoid the use of wall support and affect the customer's use of the internal space, square steel column was used instead of H-beam in the whole building. Our engineers also made a lot of node optimization to create open space for the customer and facilitate the subsequent internal design and construction.

The customer has received the product and the steel structure part is being built. The customer is satisfied with the material samples we sent, and we will continue to cooperate with PTH in the future.