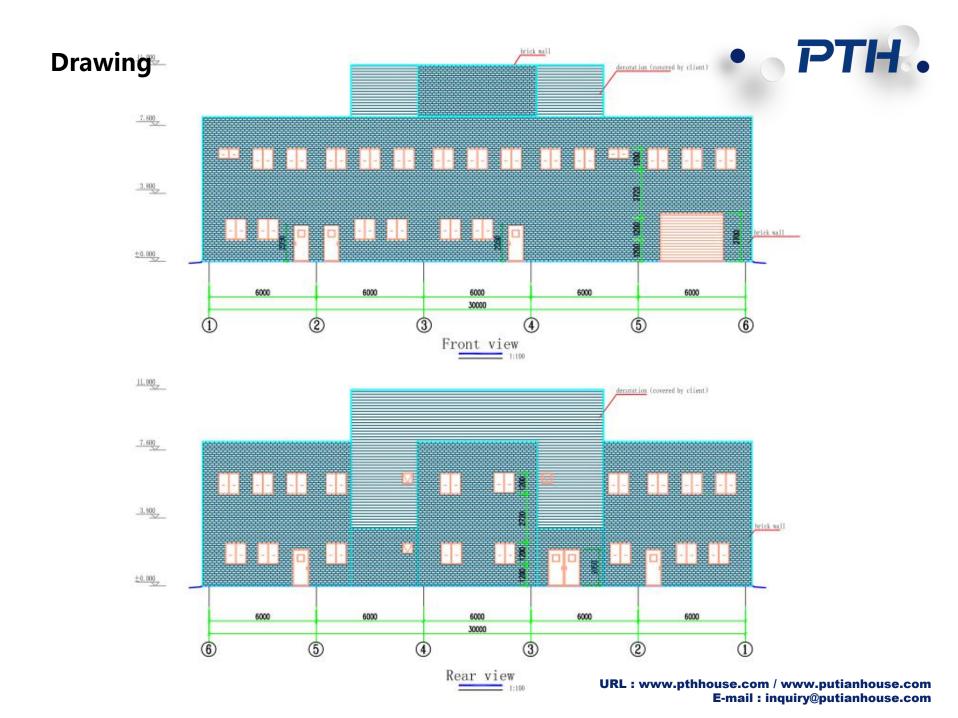

Project Features: This project is used for office building. The construction area is 869 m², size is 12.5 m\*30.8 m, and the height is 3.2 m. The project is located on the Caribbean island of Jamaica, which is in the hurricane and earthquake zones, so it requires extremely high wind and earthquake resistance of the building. Through the communication with the local structural engineers, we finally determined the building load with the customer through the structural calculation. In order to avoid the use of wall support and affect the customer's use of the internal space, square steel column was used instead of H-beam in the whole building. Our engineers also made a lot of node optimization to create open space for the customer and facilitate the subsequent internal design and construction.

5443

(1)

5443

The design of PTH are designed according to the customer's requirements and local building codes. After obtaining the local government's approval, the design can be further deepened after finally passing the local government's review.