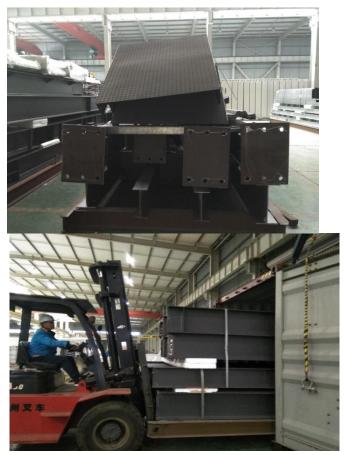

## Packing&Delivery

PTH provide suitable solutions based on product structure characteristics/customer quality requirements. The steel structure parts are loaded by 3 pieces of 40HQ containers. To avoid damage during transportation, PTH adopts the unitized design of parts when packing, which effectively reduces the volume. The components are in independent small packages, so that it is easy to transport and install and save labor cost for client.