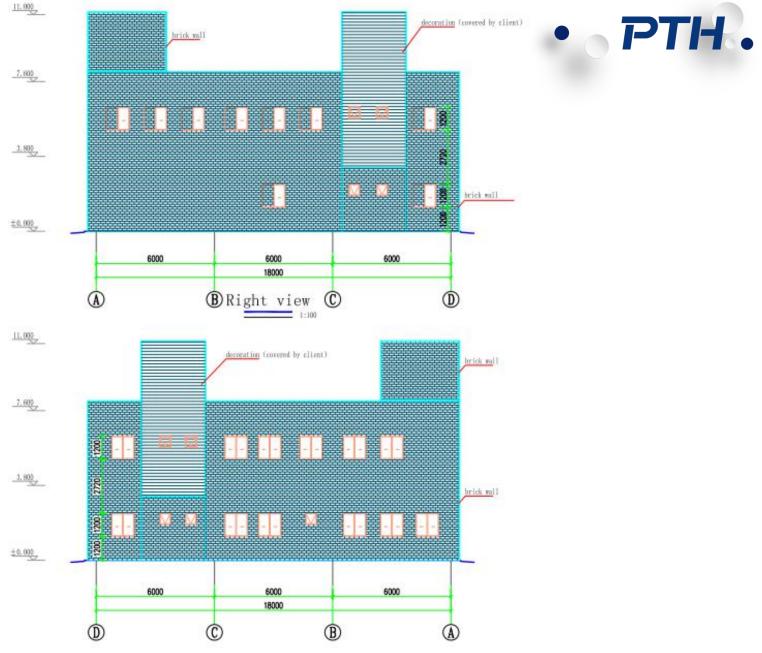

Project Features: This project is used for office building. The construction area is 869 m², size is 12.5 m\*30.8 m, and the height is 3.2 m. The project is located on the Caribbean island of Jamaica, which is in the hurricane and earthquake zones, so it requires extremely high wind and earthquake resistance of the building. Through the communication with the local structural engineers, we finally determined the building load with the customer through the structural calculation. In order to avoid the use of wall support and affect the customer's use of the internal space, square steel column was used instead of H-beam in the whole building. Our engineers also made a lot of node optimization to create open space for the customer and facilitate the subsequent internal design and construction.

5443

(1)

5443

The design of PTH are designed according to the customer's requirements and local building codes. After obtaining the local government's approval, the design can be further deepened after finally passing the local government's review.