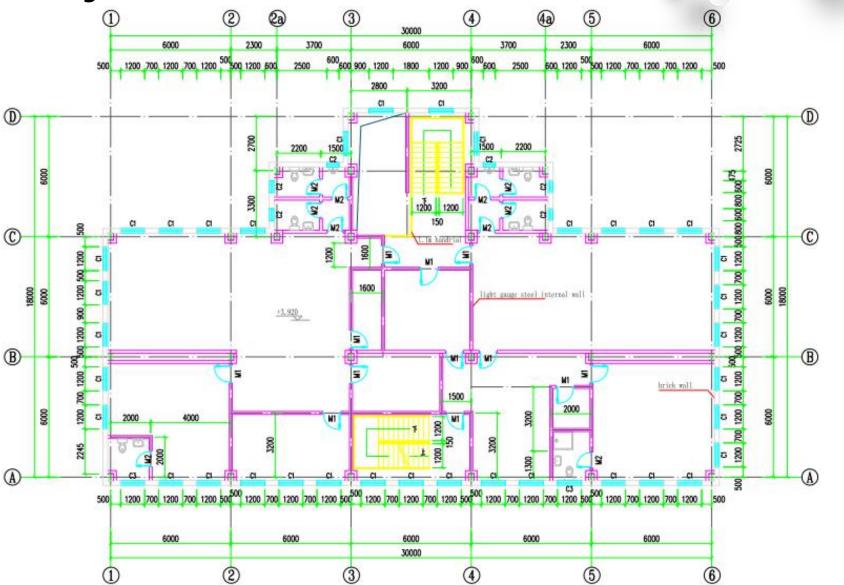

Project Features: This project is used for office building. The construction area is 869 m², size is 12.5 m\*30.8 m, and the height is 3.2 m. The project is located on the Caribbean island of Jamaica, which is in the hurricane and earthquake zones, so it requires extremely high wind and earthquake resistance of the building. Through the communication with the local structural engineers, we finally determined the building load with the customer through the structural calculation. In order to avoid the use of wall support and affect the customer's use of the internal space, square steel column was used instead of H-beam in the whole building. Our engineers also made a lot of node optimization to create open space for the customer and facilitate the subsequent internal design and construction.

5443

(1)

5443

The design of PTH are designed according to the customer's requirements and local building codes. After obtaining the local government's approval, the design can be further deepened after finally passing the local government's review.