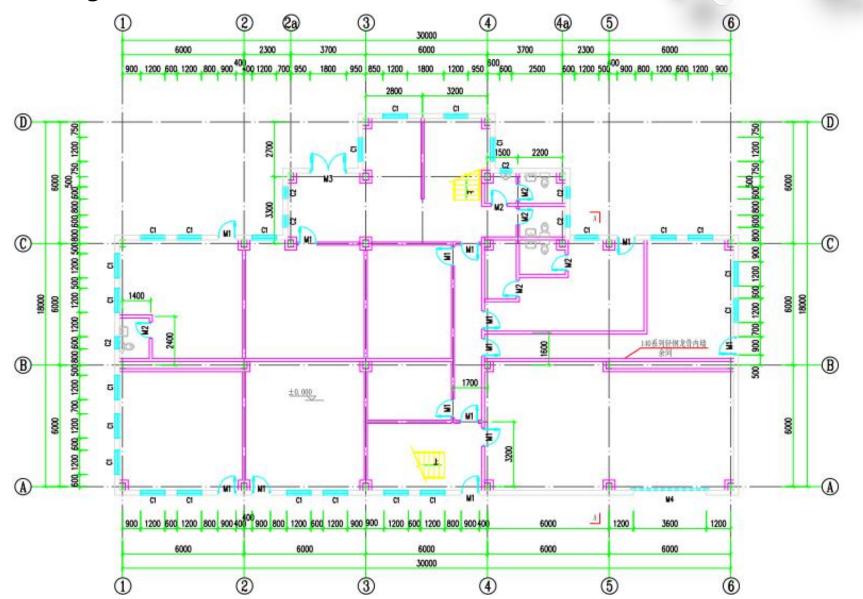

Project Features: This project is used for office building. The construction area is 869 m², size is 12.5 m\*30.8 m, and the height is 3.2 m. The project is located on the Caribbean island of Jamaica, which is in the hurricane and earthquake zones, so it requires extremely high wind and earthquake resistance of the building. Through the communication with the local structural engineers, we finally determined the building load with the customer through the structural calculation. In order to avoid the use of wall support and affect the customer's use of the internal space, square steel column was used instead of H-beam in the whole building. Our engineers also made a lot of node optimization to create open space for the customer and facilitate the subsequent internal design and construction.

5443

(1)

5443

The design of PTH are designed according to the customer's requirements and local building codes. After obtaining the local government's approval, the design can be further deepened after finally passing the local government's review.