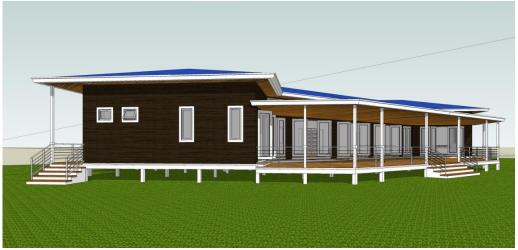

## PTH. **DESIGN** PTH owns 100+ architect and engineers at home and abroad, to provide customized design service for client with different requirements. We use the relevant information data of construction projects as the basis of the model to build the building model, and simulate the real information of (1) the building through digital information simulation. Features: This light steel villa project is for personal use, building area 450sqm, PTH supply the steel structure and LGS frame, the rest materials are taken care by client. Considering the natural ground is not flat, PTH provide the solution of steel structure floor with steel structure post + LGS wall frame and roof truss. 2448 5442 5442