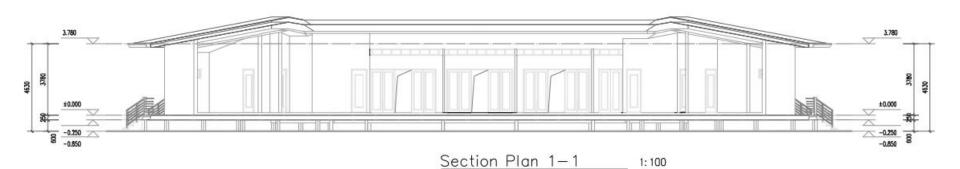

# LGS Villa Project in Philippines

1.PO No.: PT160628

2.Year: 2016

3.Location: Philippines 4.Building area: 450m²

5.Category: light steel villa

**6.Purpose**: residential

7. Features: the natural ground is

not flat, PTH provide the

solution of steel structure floor with steel structure post + LGS

wall frame and roof truss

## PTH. **DESIGN** PTH owns 100+ architect and engineers at home and abroad, to provide customized design service for client with different requirements. We use the relevant information data of construction projects as the basis of the model to build the building model, and simulate the real information of (1) the building through digital information simulation. Features: This light steel villa project is for personal use, building area 450sqm, PTH supply the steel structure and LGS frame, the rest materials are taken care by client. Considering the natural ground is not flat, PTH provide the solution of steel structure floor with steel structure post + LGS wall frame and roof truss. 2448 5442 5442