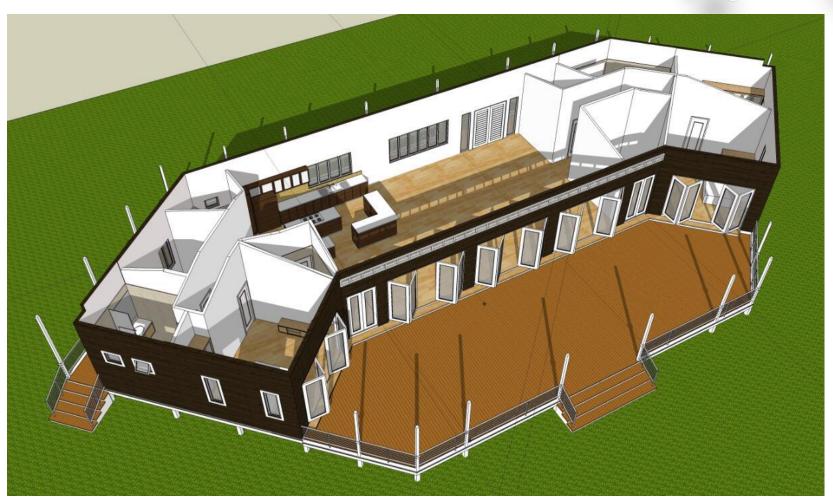

## PTH. **DESIGN** PTH owns 100+ architect and engineers at home and abroad, to provide customized design service for client with different requirements. We use the relevant information data of construction projects as the basis of the model to build the building model, and simulate the real information of (1) the building through digital information simulation. Features: This light steel villa project is for personal use, building area 450sqm, PTH supply the steel structure and LGS frame, the rest materials are taken care by client. Considering the natural ground is not flat, PTH provide the solution of steel structure floor with steel structure post + LGS wall frame and roof truss. 2448 5442 5442