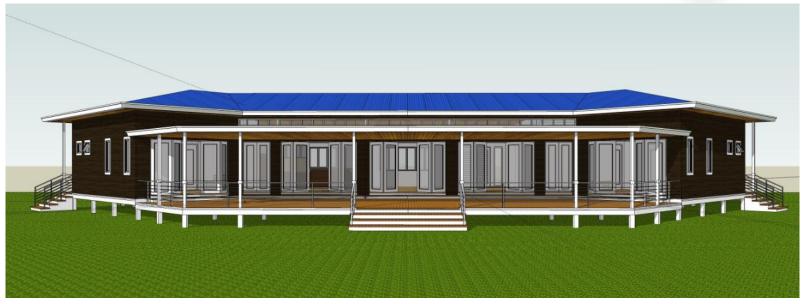

## PTH. **DESIGN** PTH owns 100+ architect and engineers at home and abroad, to provide customized design service for client with different requirements. We use the relevant information data of construction projects as the basis of the model to build the building model, and simulate the real information of (1) the building through digital information simulation. Features: This light steel villa project is for personal use, building area 450sqm, PTH supply the steel structure and LGS frame, the rest materials are taken care by client. Considering the natural ground is not flat, PTH provide the solution of steel structure floor with steel structure post + LGS wall frame and roof truss. 2448 5442 5442