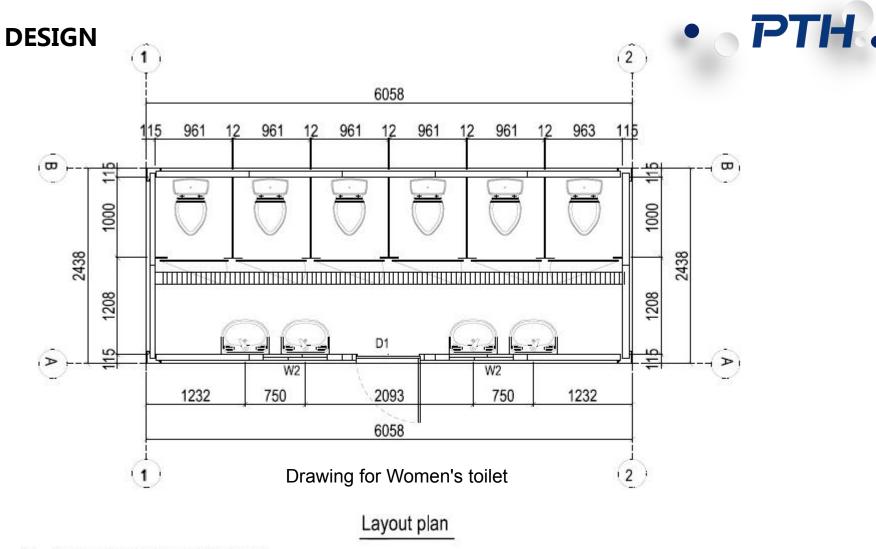

DESIGN

The preliminary design is made in accordance to client' s requirement and local building code. After getting the permission by local authority, PTH will do the shop drawing for production.

PTH

D1 Steel security door: 900mm\*2080mm(W\*H)

Remarks: Sewage ditch cover panel use stainless steel profile

W2 PVC single glazed sliding window with frozon glass: 800mm\*400mm(W\*H)

Outside wallspaneMW sandwich panel, both sides sheets are 0.45mm colored steel sheet(inside white gray/outside light dark gray), MW density:100kg/m3

Inside wall50mm MW sandwich panel ,both sides sheets are 0.45mm colored steel sheet(both white gray) ,MW density:100kg/m³

Floor 18mm fiber cement board+1.5mm aluminum alloy checkerboard

Remarks: Sewage ditch cover panel use stainless steel profile