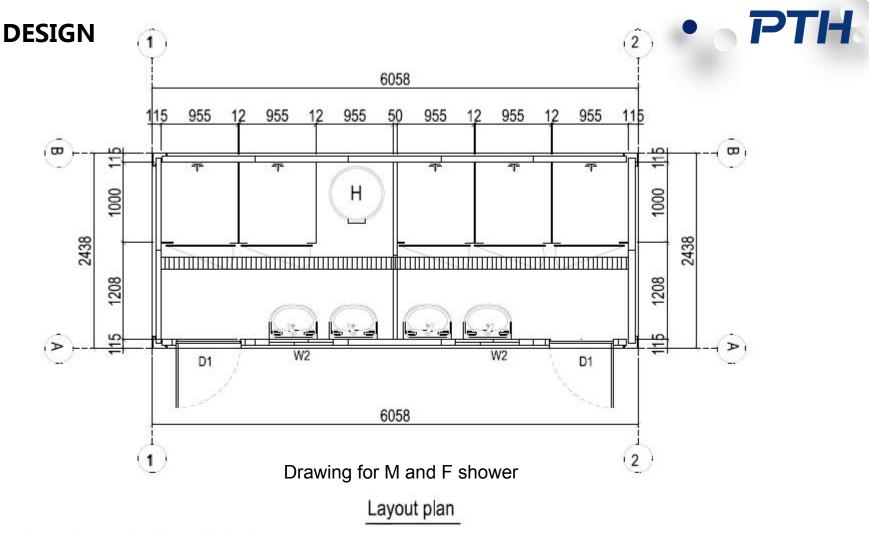

In order to meet the various needs of the amusement park, the toilets are divided into three types: independent men's toilet, independent women's toilet and men's and women's toilet container room; the shower room is divided into two types: Men's and women's comprehensive shower room and independent men's (women's) shower room, and each shower room is equipped with floor electric water heater.

W2 PVC single glazed sliding window with frozon glass: 800mm\*400mm(W\*H)

Outside wall spane/WW sandwich panel ,both sides sheets are 0.45mm colored steel sheet(inside white gray/outside light dark gray), MW density: 100kg/m3

Inside wall50mm MW sandwich panel ,both sides sheets are 0.45mm colored steel sheet(both white gray) ,MW density:100kg/m3

Floor 18mm fiber cement board+1,5mm aluminum alloy checkerboard

Remarks: Sewage ditch cover panel use stainless steel profile