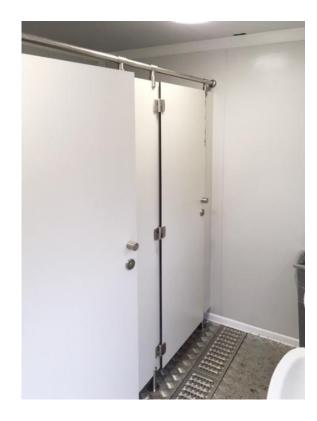

In order to meet the various needs of the amusement park, the toilets are divided into three types: independent men's toilet, independent women's toilet and men's and women's toilet container room; the shower room is divided into two types: Men's and women's comprehensive shower room and independent men's (women's) shower room, and each shower room is equipped with floor electric water heater.