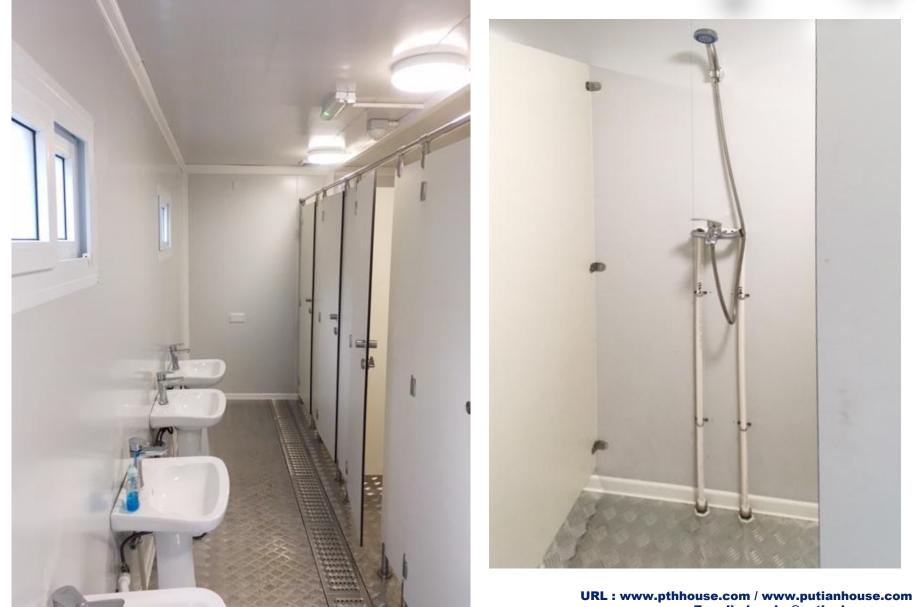

In order to meet the various needs of the amusement park, the toilets are divided into three types: independent men's toilet, independent women's toilet and men's and women's toilet container room; the shower room is divided into two types: Men's and women's comprehensive shower room and independent men's (women's) shower room, and each shower room is equipped with floor electric water heater.

As a public place, the amusement park has a large number of people flow. In order to ensure safety, special attention is paid to fire performance. Therefore, 75mm rock wool sandwich panel is used for wall panels, with a density of 120kg / m3