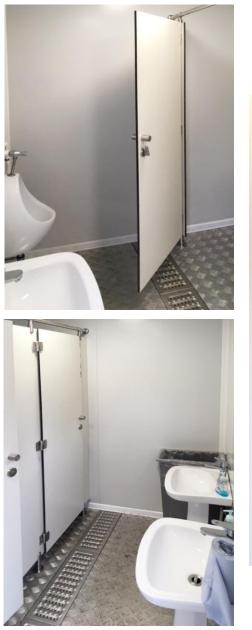

In order to meet the various needs of the amusement park, the toilets are divided into three types: independent men's toilet, independent women's toilet and men's and women's toilet container room; the shower room is divided into two types: Men's and women's comprehensive shower room and independent men's (women's) shower room, and each shower room is equipped with floor electric water heater.