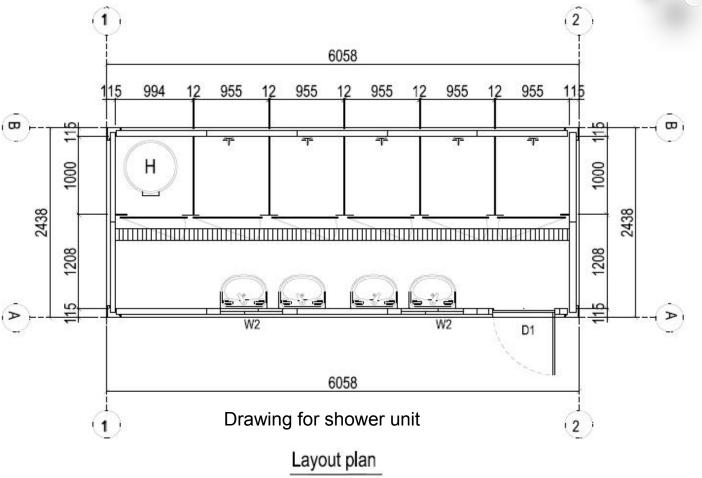

In order to meet the various needs of the amusement park, the toilets are divided into three types: independent men's toilet, independent women's toilet and men's and women's toilet container room; the shower room is divided into two types: Men's and women's comprehensive shower room and independent men's (women's) shower room, and each shower room is equipped with floor electric water heater.

DESIGN

The preliminary design is made in accordance to client' s requirement and local building code. After getting the permission by local authority, PTH will do the shop drawing for production.

PTH

D1 Steel security door: 900mm\*2080mm(W\*H)

Remarks: Sewage ditch cover panel use stainless steel profile

W2 PVC single glazed sliding window with frozon glass: 800mm\*400mm(W\*H)

Outside wallspaneMW sandwich panel, both sides sheets are 0.45mm colored steel sheet(inside white gray/outside light dark gray), MW density:100kg/m3

Inside wall50mm MW sandwich panel ,both sides sheets are 0.45mm colored steel sheet(both white gray) ,MW density:100kg/m³

Floor 18mm fiber cement board+1.5mm aluminum alloy checkerboard

Remarks: Sewage ditch cover panel use stainless steel profile