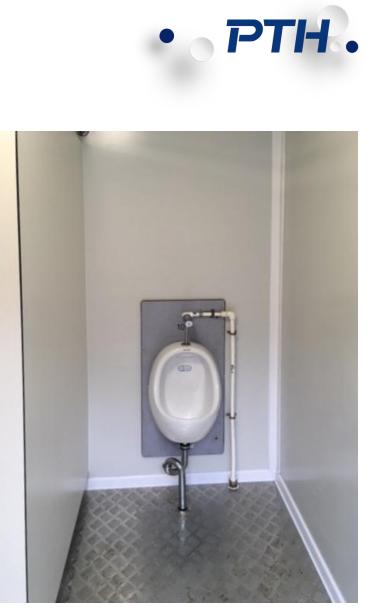

In order to meet the various needs of the amusement park, the toilets are divided into three types: independent men's toilet, independent women's toilet and men's and women's toilet container room; the shower room is divided into two types: Men's and women's comprehensive shower room and independent men's (women's) shower room, and each shower room is equipped with floor electric water heater.