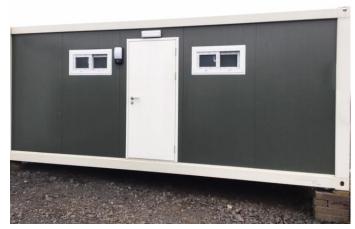

#### Public container bathroom and shower in UK

1.Project No. : PT180207 2.Date : 2018 3.Location : UK 4.Scale : 2 sets of shower+3sets of bathroom 5. .Category : Container house 6.Function: Ablution container 7. Characteristics: shower and bathroom containers of different bathroom standards which can meet various needs; 75mm Rock Wool sandwich panel has good fire performance

Project features: the customer has his own water park project. The purchased integrated bathroom and shower containers are used as supporting facilities of the amusement park. And this is sample order, client will purchase in large quantities after trial assembly.

In order to meet the various needs of the amusement park, the toilets are divided into three types: independent men's toilet, independent women's toilet and men's and women's toilet container room; the shower room is divided into two types: Men's and women's comprehensive shower room and independent men's (women's) shower room, and each shower room is equipped with floor electric water heater.