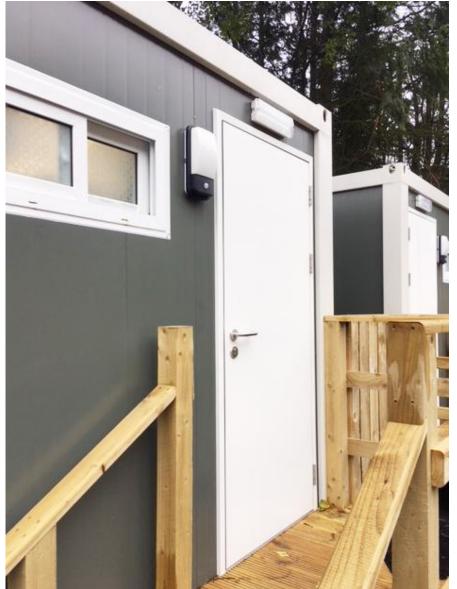

DESIGN

The preliminary design is made in accordance to client' s requirement and local building code. After getting the permission by local authority, PTH will do the shop drawing for production.

PTH

D1 Steel security door: 900mm\*2080mm(W\*H)

Remarks: Sewage ditch cover panel use stainless steel profile

W2 PVC single glazed sliding window with frozon glass: 800mm\*400mm(W\*H)

Outside wallspaneMW sandwich panel, both sides sheets are 0.45mm colored steel sheet(inside white gray/outside light dark gray), MW density:100kg/m3