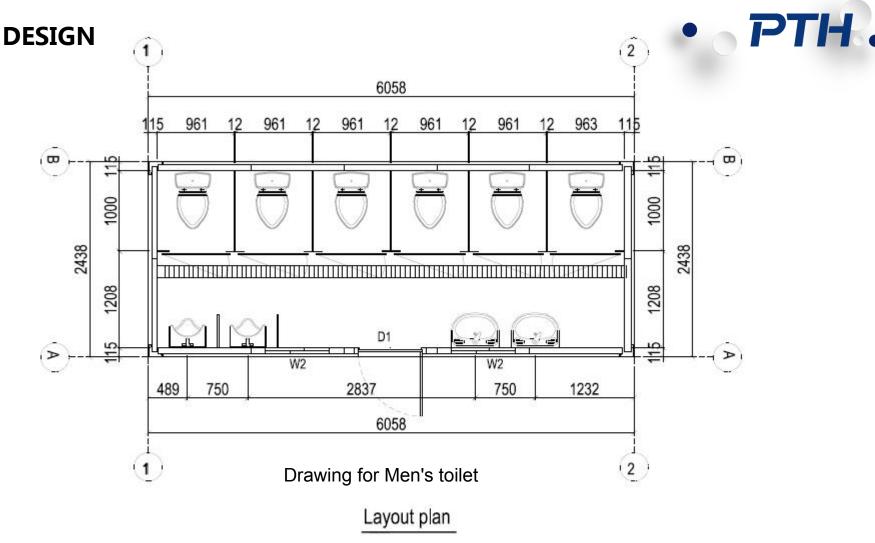

In order to meet the various needs of the amusement park, the toilets are divided into three types: independent men's toilet, independent women's toilet and men's and women's toilet container room; the shower room is divided into two types: Men's and women's comprehensive shower room and independent men's (women's) shower room, and each shower room is equipped with floor electric water heater.

W2 PVC single glazed sliding window with frozon glass: 800mm\*400mm(W\*H)

墙板 75mm MW sandwich panel ,both sides sheets are 0.45mm colored steel sheet(inside white gray/outside light dark gray), MW density:100kg/m<sup>3</sup>

Floor 18mm fiber cement board+1.5mm aluminum alloy checkerboard

Remarks: Sewage ditch cover panel use stainless steel profile

- W2 PVC single glazed sliding window with frozon glass: 800mm\*400mm(W\*H)
- 墙板 75mm MW sandwich panel ,both sides sheets are 0.45mm colored steel sheet(inside white gray/outside light dark gray), MW density:100kg/m<sup>3</sup>
- Floor 18mm fiber cement board+1.5mm aluminum alloy checkerboard