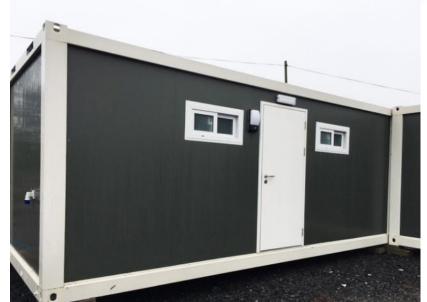

#### Public container bathroom and shower in UK

1.Project No. : PT180207 2.Date : 2018 3.Location : UK 4.Scale : 2 sets of shower+3sets of bathroom 5. .Category : Container house 6.Function: Ablution container 7. Characteristics: shower and bathroom containers of different bathroom standards which can meet various needs; 75mm Rock Wool sandwich panel has good fire performance

Project features: the customer has his own water park project. The purchased integrated bathroom and shower containers are used as supporting facilities of the amusement park. And this is sample order, client will purchase in large quantities after trial assembly.

In order to meet the various needs of the amusement park, the toilets are divided into three types: independent men's toilet, independent women's toilet and men's and women's toilet container room; the shower room is divided into two types: Men's and women's comprehensive shower room and independent men's (women's) shower room, and each shower room is equipped with floor electric water heater.