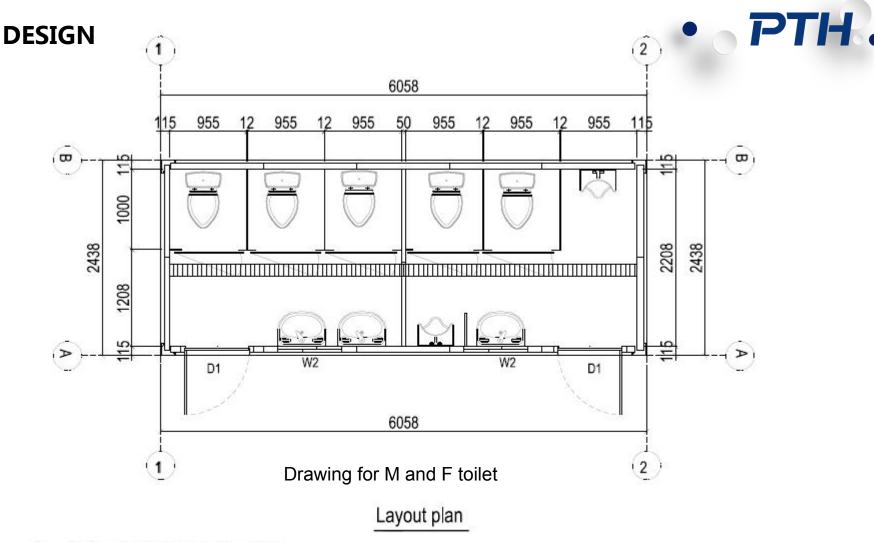

In order to meet the various needs of the amusement park, the toilets are divided into three types: independent men's toilet, independent women's toilet and men's and women's toilet container room; the shower room is divided into two types: Men's and women's comprehensive shower room and independent men's (women's) shower room, and each shower room is equipped with floor electric water heater.

W2 PVC single glazed sliding window with frozon glass: 800mm\*400mm(W\*H)

Outside wall panel 75mm MW sandwich panel ,both sides sheets are 0.45mm colored steel sheet(inside white gray/outside light dark gray), MW density:100kg/m³

Inside wall 50mm MW sandwich panel ,both sides sheets are 0.45mm colored steel sheet(both white gray),MW density:100kg/m3

Floor 18mm fiber cement board+1.5mm aluminum alloy checkerboard

Remarks: Sewage ditch cover panel use stainless steel profile