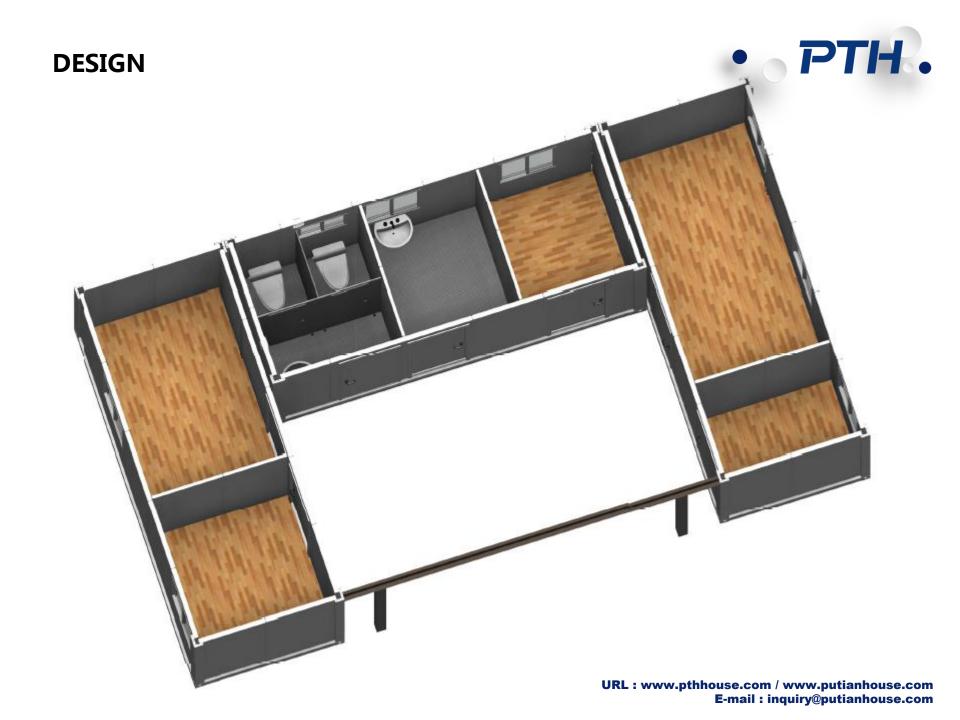

# **Temporary Clinic in Seychelles**

1. Project No. : PT190506

2. Date: Year 2019

3. Location: Seychelles

4. Scale: 2units 20ft detachable container combination+3units 20ft detachable container combination

5. Category : container

house

**6. Function: Temporary** 

clinic

7. Characteristics: considering the local topography and shipping conditions, 8.Size: Each unit is L6058 x W2438 x H2591mm

The preliminary design is made in accordance to client's requirement and local building code. After getting the permission by local authority, PTH will do the shop drawing for production.

**3units 20ft detachable container house** 

# 设计图

东立面

北立面

**2units 20ft detachable container house** 

URL: www.pthhouse.com / www.putianhouse.com E-mail: inquiry@putianhouse.com

东立面

#### 北立面

南立面