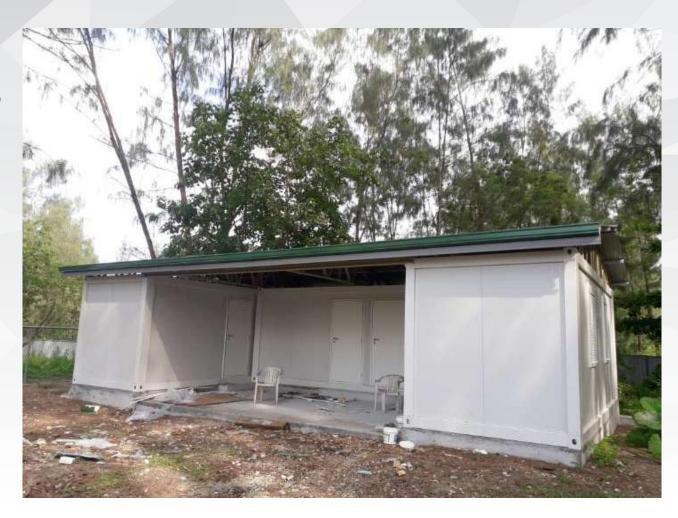

# **Temporary Clinic in Seychelles**

1. Project No. : PT190506

2. Date: Year 2019

3. Location: Seychelles

4. Scale: 2units 20ft detachable container combination+3units 20ft detachable container combination

5. Category : container

house

**6. Function: Temporary** 

clinic

7. Characteristics: considering the local topography and shipping conditions, 8.Size: Each unit is L6058 x W2438 x H2591mm

The preliminary design is made in accordance to client's requirement and local building code. After getting the permission by local authority, PTH will do the shop drawing for production.

**3units 20ft detachable container house** 

# 设计图

东立面

北立面

**2units 20ft detachable container house** 

URL: www.pthhouse.com / www.putianhouse.com E-mail: inquiry@putianhouse.com

东立面

#### 北立面

南立面