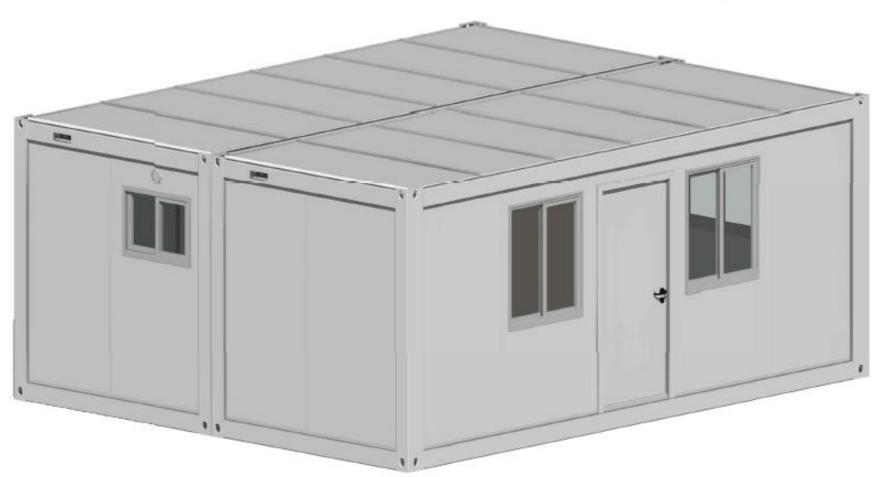

# **Temporary Clinic in Seychelles**

1. Project No. : PT190506

2. Date: Year 2019

3. Location: Seychelles

4. Scale: 2units 20ft detachable container combination+3units 20ft detachable container combination

5. Category : container

house

**6. Function: Temporary** 

clinic

7. Characteristics: considering the local topography and shipping conditions, 8.Size: Each unit is L6058 x W2438 x H2591mm





The preliminary design is made in accordance to client's requirement and local building code. After getting the permission by local authority, PTH will do the shop drawing for production.

**3units 20ft detachable container house** 







# 设计图









东立面







北立面







**2units 20ft detachable container house** 









URL: www.pthhouse.com / www.putianhouse.com E-mail: inquiry@putianhouse.com





东立面







#### 北立面



南立面

# **PRODUCTION & DELIVERY**

#### PROCUREMENT:

PTH has a mature procurement supply chain, including product raw materials, kitchen and bathroom accessories, home equipment and other supporting facilities. Each year, PTH conducts quality assessments of suppliers, resolutely rejects unqualified suppliers, and guarantees the quality of products from the source.

#### PRODUCTION:

PTH owns hundreds of fully automatic mechanized production lines, which ensures high production efficiency and timely delivery. In the manufacturing process, PTH can provide production progress reports to customers through pictures and video.

PTH has a p