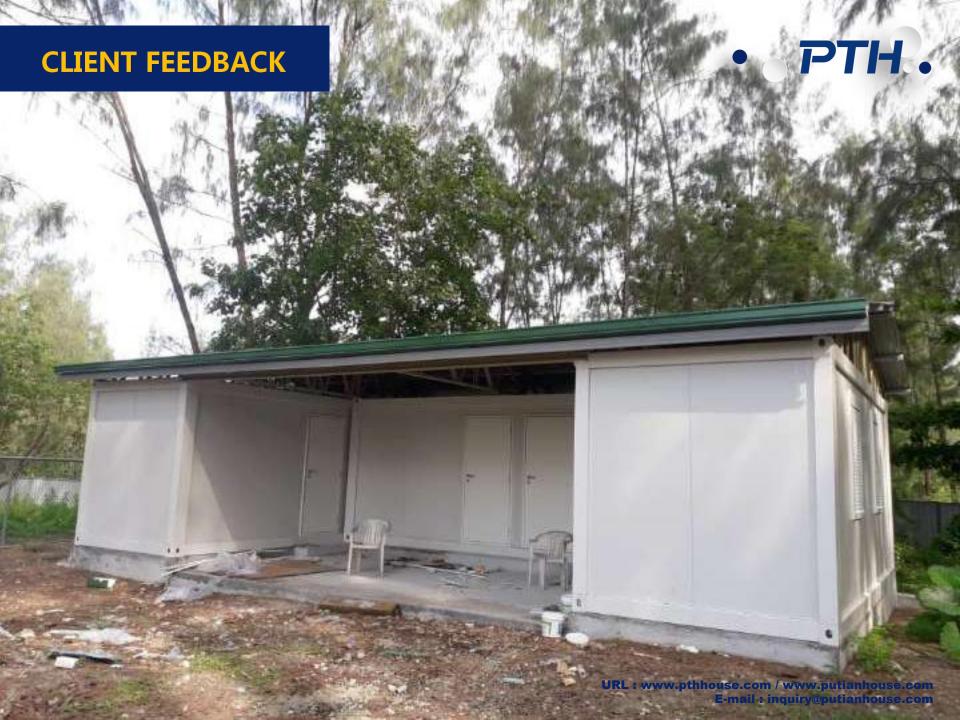

# **Temporary Clinic in Seychelles**

1. Project No. : PT190506

2. Date: Year 2019

3. Location: Seychelles

4. Scale: 2units 20ft detachable container combination+3units 20ft detachable container combination

5. Category : container

house

**6. Function: Temporary** 

clinic

7. Characteristics: considering the local topography and shipping conditions, 8.Size: Each unit is L6058 x W2438 x H2591mm

The preliminary design is made in accordance to client's requirement and local building code. After getting the permission by local authority, PTH will do the shop drawing for production.