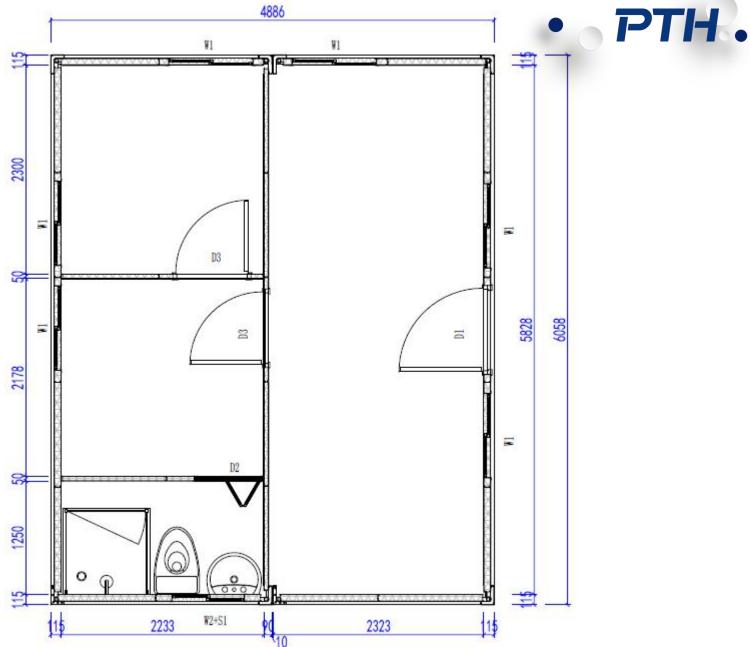

# **Temporary Clinic in Seychelles**

1. Project No. : PT190506

2. Date: Year 2019

3. Location: Seychelles

4. Scale: 2units 20ft detachable container combination+3units 20ft detachable container combination

5. Category : container

house

**6. Function: Temporary** 

clinic

7. Characteristics: considering the local topography and shipping conditions, 8.Size: Each unit is L6058 x W2438 x H2591mm

The preliminary design is made in accordance to client's requirement and local building code. After getting the permission by local authority, PTH will do the shop drawing for production.