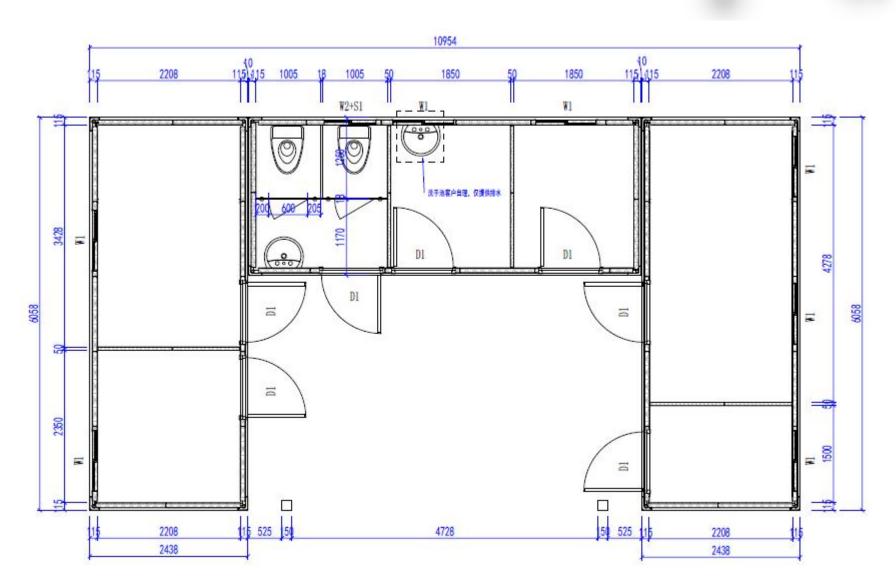

# **Temporary Clinic in Seychelles**

1. Project No. : PT190506

2. Date: Year 2019

3. Location: Seychelles

4. Scale: 2units 20ft detachable container combination+3units 20ft detachable container combination

5. Category : container

house

**6. Function: Temporary** 

clinic

7. Characteristics: considering the local topography and shipping conditions, 8.Size: Each unit is L6058 x W2438 x H2591mm

The preliminary design is made in accordance to client's requirement and local building code. After getting the permission by local authority, PTH will do the shop drawing for production.

**3units 20ft detachable container house** 