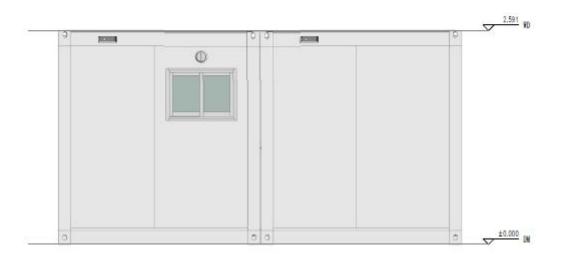

# **Temporary Clinic in Seychelles**

1. Project No. : PT190506

2. Date: Year 2019

3. Location: Seychelles

4. Scale: 2units 20ft detachable container combination+3units 20ft detachable container combination

5. Category : container

house

**6. Function: Temporary** 

clinic

7. Characteristics: considering the local topography and shipping conditions, 8.Size: Each unit is L6058 x W2438 x H2591mm

The preliminary design is made in accordance to client's requirement and local building code. After getting the permission by local authority, PTH will do the shop drawing for production.

**3units 20ft detachable container house** 